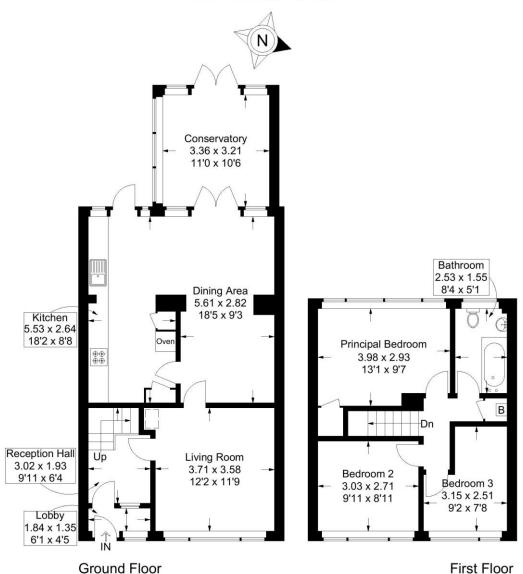

### The Salting, Farlington

Approximate Gross Internal Area = 103.1 sq m / 1110 sq ft (Excluding Reduced Headroom / Eaves) Reduced Headroom = 0.2 sq m / 2 sq ft Total = 103.3 sq m / 1112 sq ft

=Reduced headroom below 1.5m / 5'0

This plan is for layout guidance only. Not drawn to scale unless stated. Windows and door openings are approximate. Whilst every care is taken in the preparation of this plan, please check all dimensions, shapes and compass bearings before making any decisions reliant upon them.