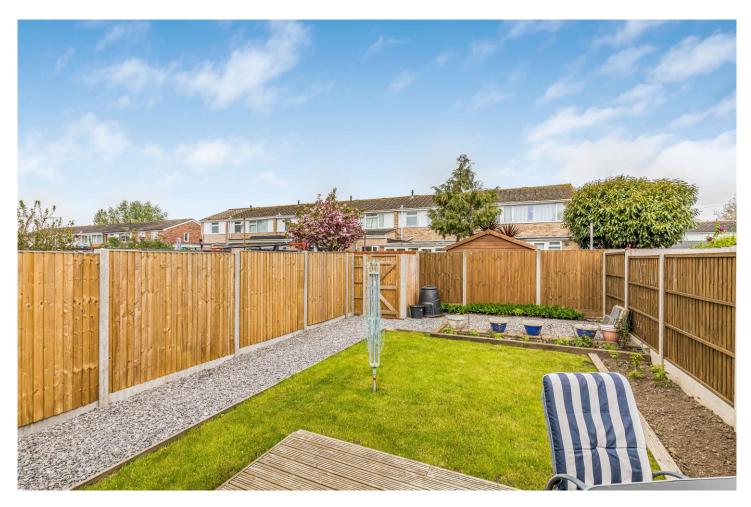

The Westerly facing, fence enclosed rear garden is mainly laid to lawn flanked by shrub boarders with a decking area adjoining the back of the house which enjoys an abundance of sunshine. The property also boasts a garage which is situated in a separate block.