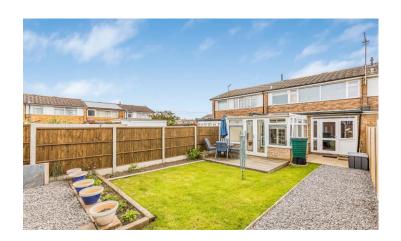

The Westerly facing, fence enclosed rear garden is mainly laid to lawn flanked by shrub boarders with a decking area adjoining the back of the house which enjoys an abundance of sunshine. The property also boasts a garage which is situated in a separate block.